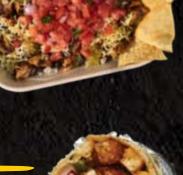

#### TACOS 3 from \$15.5

Jack cheese, iceberg lettuce, Pico de Gallo, Tomatillo and filling, in a Chipotle-seasoned hard corn tortilla or soft flour tortilla