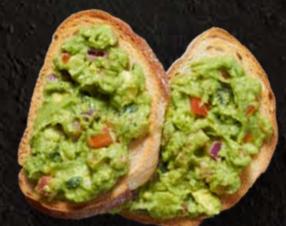

# **GUAC / AVO ON TOAST**

1 slice for <sup>\$</sup>4.7 / 2 slices for <sup>\$</sup>7.4 Freshly made guacamole or avocado on toast. Add scrambled eggs from <sup>\$</sup>3