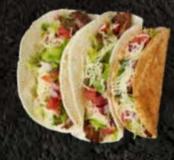

#### TACOS 3 from \$15.5

Jack cheese, iceberg lettuce, Pico de Gallo, Tomatillo and filling, in a Chipotle-seasoned hard corn tortilla or soft flour tortilla