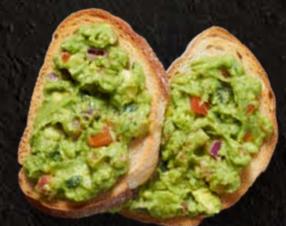

# **GUAC / AVO ON TOAST**

1 slice for <sup>\$</sup>4.7 / 2 slices for <sup>\$</sup>7.4 Freshly made guacamole or avocado on toast. Add scrambled eggs from <sup>\$</sup>3