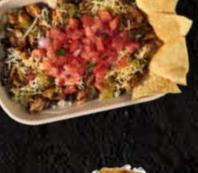

#### BOWL

**Reg from \$14 / Mini from \$9.8** Rice, Jack cheese, black beans, Pico de Gallo, Tomatillo, and filling. Served with GYG's corn chips

### BURRITO

**Reg from <sup>\$</sup>14 / Mini from <sup>\$</sup>9.8** Rice, Jack cheese, black beans, Pico de Gallo, Tomatillo, and filling. Rolled in a flour tortilla