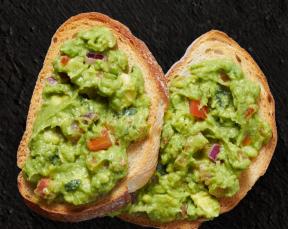

#### GUAC / AVO ON TOAST

1 slice for <sup>\$</sup>4.7 / 2 slices for <sup>\$</sup>7.4 Freshly made guacamole or avocado on toast. Add scrambled eggs for <sup>\$</sup>3