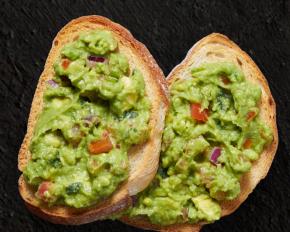

#### **GUAC / AVO ON TOAST**

1 slice for <sup>\$</sup>4.7 / 2 slices for <sup>\$</sup>7.4 Freshly made guacamole or avocado on toast. Add scrambled eggs for <sup>\$</sup>3