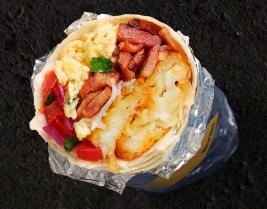

### **BIG BREKKIE BURRITO \$11.9**

A bigger serve of free range scrambled eggs, Jack cheese, two hash browns, Pico de Gallo and filling in a flour tortilla