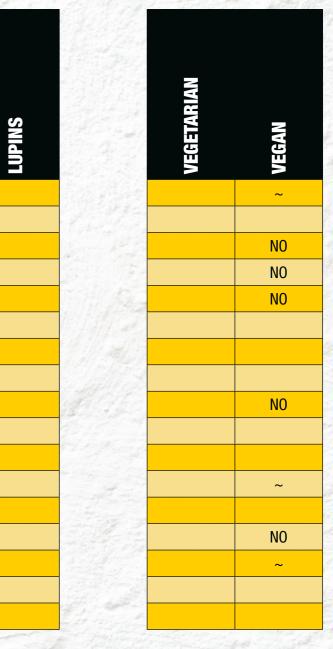

Menu items may contain gluten, wheat, milk and egg. Removing an ingredient may not eliminate its presence. Any ingredient in our kitchens may be present in menu items. This is not shown in the below information.

### KEY:

#

- NO Indicates the menu item is not suitable for this dietary preference
- X Indicates the menu component not suitable in avoiding the listed allergen, ingredient or dietary preference
- May contain wheat, gluten, milk and egg
- Soy does not include highly refined oils
- 9 Chilli includes paprika and cayenne

| Ø | Cooked in fryers that are also use |
|---|------------------------------------|
|   | products are not cooked at the sa  |
|   | through the shared frying oil.     |

VEGAN

NO

~

NO

NO

NO

NO

NO

Ø

Ø

TRACE\* Indicates menu component is made on the same line that also processes products containing these allergens

|                           | SULPHITES | GLUTEN / WHEAT | EGG | MILK | PEANUTS | SESAME | # AOS | HAZELNUT | WALNUT | LUPINS |         | VEGETARIAN |
|---------------------------|-----------|----------------|-----|------|---------|--------|-------|----------|--------|--------|---------|------------|
| Avocado ( Breakfast only) |           | ~              | ~   | ~    |         |        |       |          |        |        |         |            |
| Bacon (Breakfast only)    |           | ~              | ~   | ~    |         |        |       |          |        |        |         | NO         |
| Black Beans               |           | ~              | ~   | ~    |         |        |       |          |        |        | 2.000   |            |
| Brown Rice                |           | ~              | ~   | ~    |         |        |       |          |        |        |         |            |
| Carrot slices             |           | ~              | ~   | ~    |         |        |       |          |        |        |         |            |
| Cheese                    |           | ~              | ~   | x    |         |        |       |          |        |        | 1       |            |
| Crispy Chicken Tenders    |           | ~              | ~   | ~    |         |        |       |          |        |        | 1 Jan   | NO         |
| Chipotle Fries Seasoning  |           | ~              | ~   | ~    |         |        |       |          |        |        |         |            |
| Chipotle Mayo             |           | ~              | х   | ~    |         |        |       |          |        |        | and the |            |
| Chocolate Sauce           |           | ~              | ~   | x    |         |        | x     |          |        |        |         |            |
| Churros                   | TRACE*    | Х              | ~   | ~    |         |        |       |          |        |        |         |            |
| Cinnamon Sugar            |           | ~              | ~   | ~    |         |        |       |          |        |        | 1.19    |            |
| Corn Chips                |           | ~              | ~   | ~    |         |        |       |          |        |        |         |            |