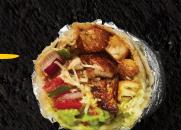

## **BOWL**

Reg from \$14.8 / Mini from \$10.3 Rice, Jack cheese, black beans, Pico de Gallo, Tomatillo, and filling. Served with GYG's corn chips