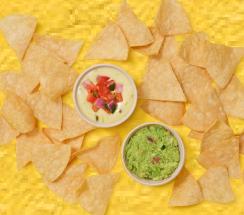

## CORN CHIPS WITH GUAC OR QUESO [CHEESE]

Med \$7.7 / Lrg \$10.4 With Guac [3160kJ / 4310kJ] or Queso