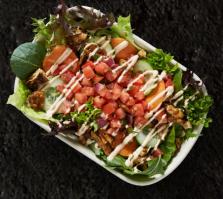

## SALAD

Reg from \$13.8 / Mini from \$10.9 Mixed greens, carrot, cucumber, Pico de Gallo and filling with **Chipotle mayo drizzle** 