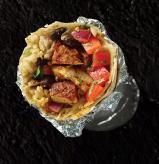

### **BURRITO**

Reg from \$14.8 / Mini from \$10.3 Rice, Jack cheese, black beans Pico de Gallo, Tomatillo, and filling. Rolled in a flour tortilla