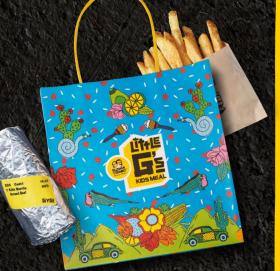

## LITTLE G'S MEAL

From §9.5

**Choose from:** 

- LITTLE G BURRITO
- LITTLE G TACOS x 2

**Served with carrot** discs [80kJ] or Kids Fries [750kJ] and water