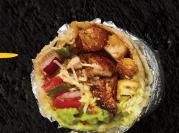

## BOWL

Reg from \$13.8 / Mini from \$9.6 Rice, Jack cheese, black beans, Pico de Gallo, Tomatillo, and filling. Served with GYG's corn chips