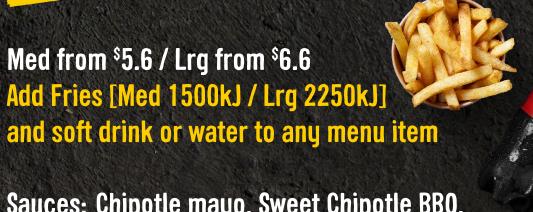

#### FRIES

Med \$3.5 [1500kJ] / Lrg \$5.5 [2250kJ] With GYG Chipotle seasoning

#### CHURROS 54 Add GYG's Dulce de Leche [1530kJ]

MAKE IT A MEAL

Sauces: Chipotle mayo, Sweet Chipotle BBQ, Jalapeño ketchup or Herb mayo [VG] \$1 each

DRINKS

Soft drinks 390ml / Water

Soft drinks 600ml

Sparkling water