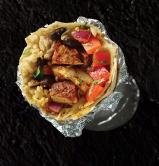

#### **BURRITO**

Reg from \$13.8 / Mini from \$9.6 Rice, Jack cheese, black beans, Pico de Gallo, Tomatillo, and filling. Rolled in a flour tortilla