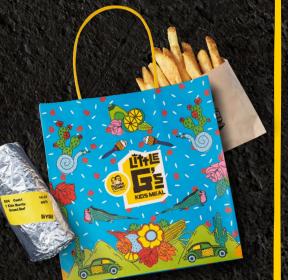

#### LITTLE G'S MEAL

From §9.5

**Choose from:** 

- LITTLE G BURRITO
- LITTLE G TACOS x 2

**Served with carrot** discs [80kJ] or Kids Fries [750kJ] and water