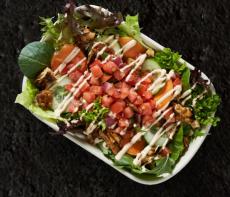

### SALAD

Reg from \$13.8 / Mini from \$10 Mixed greens, carrot, cucumber, Pico de Gallo and filling with **Chipotle mayo drizzle** 