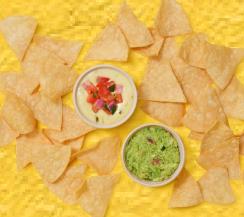

### CORN CHIPS WITH GUAC OR QUESO [CHEESE]

Med \$7.2 / Lrg \$9.9 With Guac [3160kJ / 4310kJ] or Queso